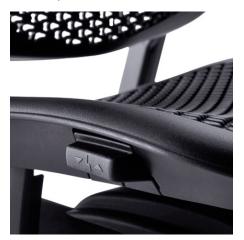

Celle means a smooth ride. Its Harmonic<sup>™</sup> tilt lets people move naturally and stay balanced through a generous 28-degree tilt range. With a full complement of adjustments that are easy to locate and use, Celle is highly adjustable.

#### Base & Frame