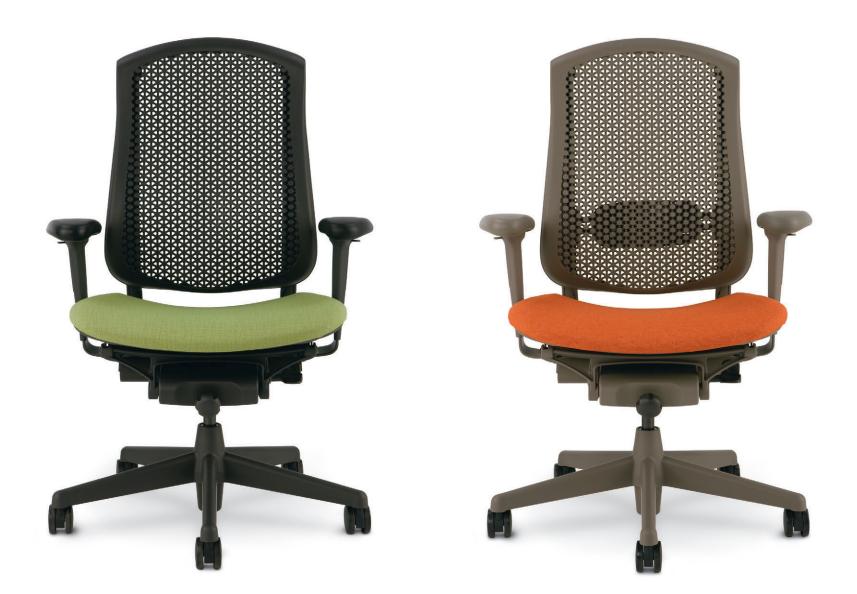

#### Materials

Celle complements interiors with a molded-polymer seat and back with an open pattern that lets light and air through. Colors span dark to light, neutral to nature based. Latitude<sup>™</sup> upholstery option adds a little padding without bulk. Also available is a thin seat cushion upholstered in a choice of seating textiles (see hermanmiller.com/materials).

# Armpads Finish

Samples are representative of the material to be supplied and may not indicate an exact match; some variation may occur. Visit hermanmiller.com for the current list of textiles and finishes, detailed application information, material specifications, and information on ordering samples.