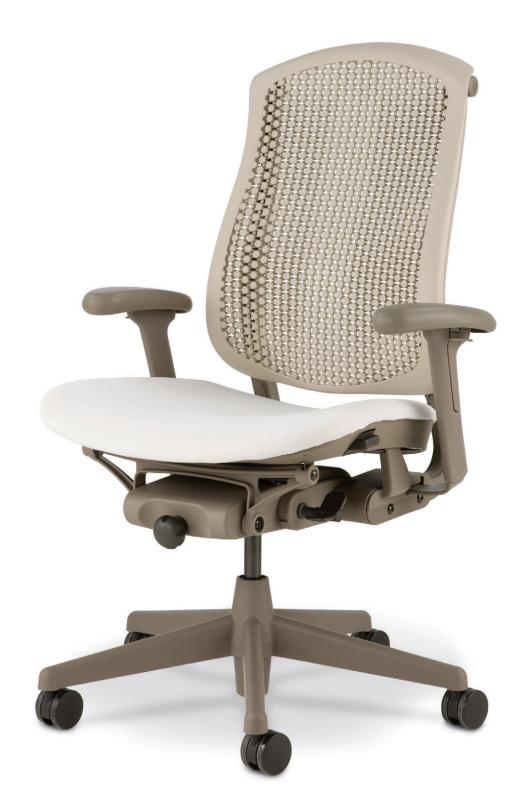

# **CELLE CHAIR**

DURABLE DESIGN, ERGONOMICS, ONE-OF-A-KIND APPEARANCE

The Celle chair looks different from other work chairs because it is different. It's the only chair that has Cellular Suspension™, a durable system of cells and loops that properly distributes weight. Cellular Suspension also lets air pass through, another factor in the all-day comfort that Celle provides.

Celle means a smooth ride. Its Harmonic<sup>™</sup> tilt lets people move naturally and stay balanced through a generous 28-degree tilt range. With a full complement of adjustments that are easy to locate and use, Celle is highly adjustable.

#### Materials

Celle complements interiors with a molded-polymer seat and back with an open pattern that lets light and air through. Colors span dark to light, neutral to nature based. Latitude<sup>™</sup> upholstery option adds a little padding without bulk. Also available is a thin seat cushion upholstered in a choice of seating textiles (see hermanmiller.com/materials).

### **General Dimensions**

**A** height: 44 in. **B** width: 29.5 in. **C** depth: 15.5–18 in.