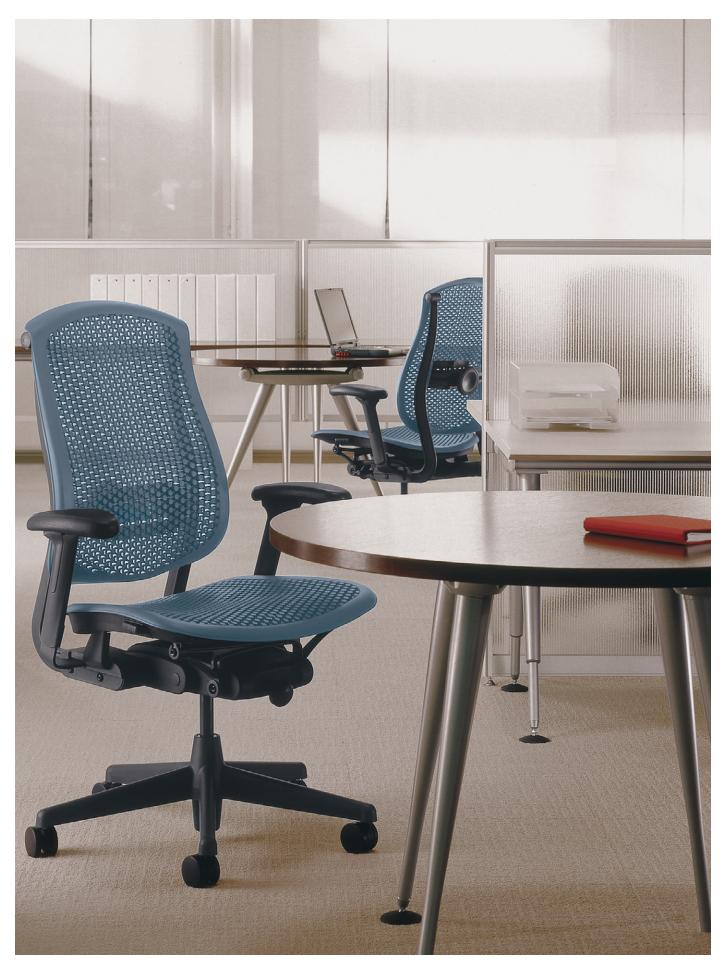

Herman Miller's four decades of leadership in ergonomic seating are reflected in the performance and eco-conscious design of the Celle chair. It's a great choice, at a great price, for offices, conference areas, and team and community spaces in business, healthcare, and learning environments.

## CELLE CHAIRS hermanmiller.com/celle

- Ergonomic design, long-term durability, a unique aesthetic—at a great price.
- Flexes with sitter, conforms to shape and movement, distributes weight properly.
- Lets air pass through, enhancing all-day comfort.
- Harmonic<sup>™</sup> tilt keeps people balanced and in control leaning forward or reclining.