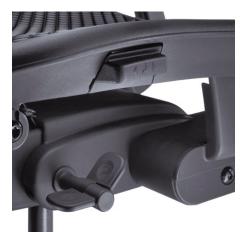

Celle means a smooth ride. Its Harmonic<sup>™</sup> tilt lets people move naturally and stay balanced through a generous 28-degree tilt range. With a full complement of adjustments that are easy to locate and use, Celle is highly adjustable.

#### Base & Frame