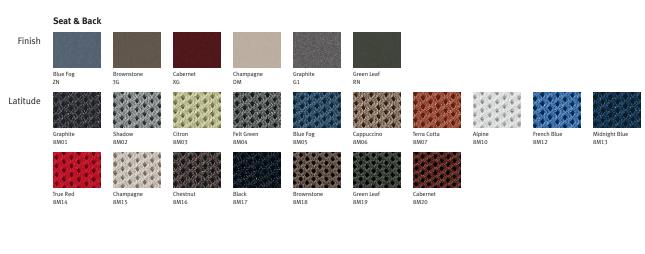

#### Materials

Celle complements interiors with a molded-polymer seat and back with an open pattern that lets light and air through. Colors span dark to light, neutral to nature based. Latitude<sup>™</sup> upholstery option adds a little padding without bulk. Also available is a thin seat cushion upholstered in a choice of seating textiles (see hermanmiller.com/materials).

# Armpads Finish

Samples are representative of the material to be supplied and may not indicate an exact match; some variation may occur. Visit hermanmiller.com for the current list of textiles and finishes, detailed application information, material specifications, and information on ordering samples.