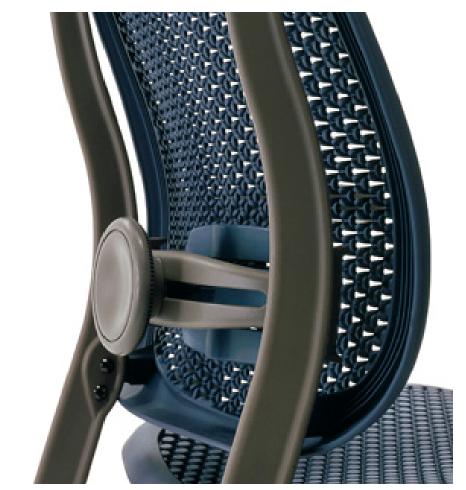

Celle means a smooth ride. Its Harmonic<sup>™</sup> tilt lets people move naturally and stay balanced through a generous 28-degree tilt range. With a full complement of adjustments that are easy to locate and use, Celle is highly adjustable.

#### Base & Frame