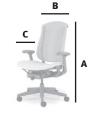

### **General Dimensions**

**A** height: 44 in. **B** width: 29.5 in. **C** depth: 15.5–18 in.